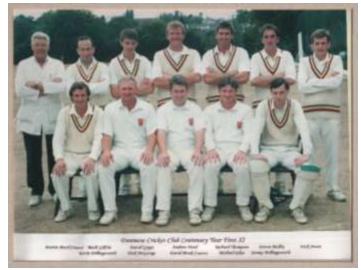

These ties to town and county were proven firstly in 1974 when an CCC Essex side including young a Graham Gooch visited for a Robin Hobbs Benefit match and once again in 1995's centenary year, as Essex legend and ex-**England captain Keith** Fletcher, brought strong side for memorable celebratory fixture.