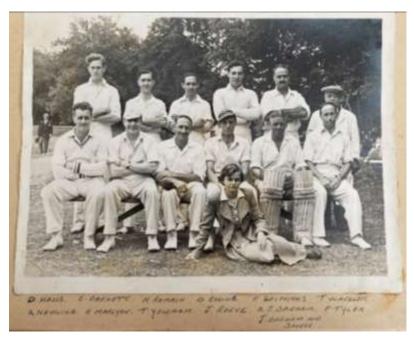

Post-war, the club moved to the town's Recreation Ground where, in addition to local league matches, they began a yearly fixture against the Cardiff Wanderers, a touring side consisting of Welshmen stationed at Great Easton, Stebbing and other local airfields

during the war, a fixture that continued well into the 21st century.

After the club successfully resettled, in 1960 an invitation was offered to the members and trustees to purchase the ground, which with invaluable support from the Essex Playing Field Association was duly accepted, completed and made Dunmow Cricket Club the proud owners of their own picturesque ground at St Edmunds Lane. Aided by the local community, funds were raised to build a 'temporary' prefabricated pavilion building, which opened in the summer of 1966.