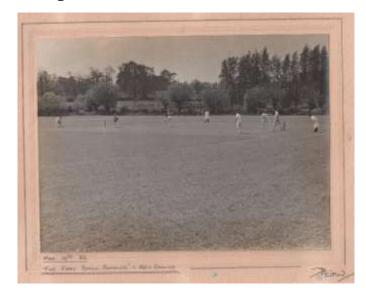

during the war, a fixture that continued well into the 21st century.

After the club successfully resettled, in 1960 an invitation was offered to the members and trustees to purchase the ground, which with invaluable support from the Essex Playing Field Association was duly accepted, completed and made Dunmow Cricket Club the proud owners of their own picturesque ground at St Edmunds Lane. Aided by the local community, funds were raised to build a 'temporary' prefabricated pavilion building, which opened in the summer of 1966.

The "Rec" at the Causeway proved a difficult site and when an area off Braintree Road was offered as a potential location, the club's members worked with local companies and contractors until Dunmow Cricket Club's new home was officially opened on 11th May 1952 with a match between Colonel Tom Gibbons' President XI against Gents of Essex.