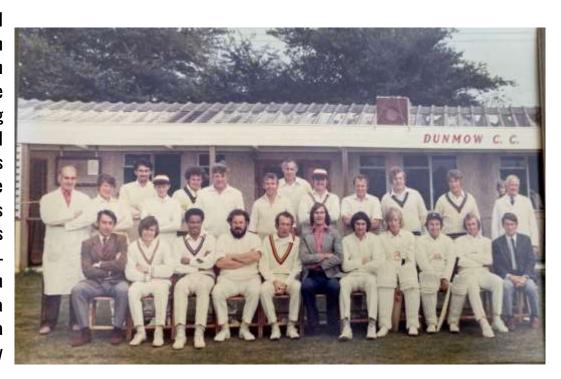

Dunmow Cricket Club is as old as first-class cricket.

Both began in 1895, the club fittingly was officially formed in the same year that Essex County Cricket Club competed in the County Championship for the first time. Dunmow's rich history and enduring ties with the county are well documented.