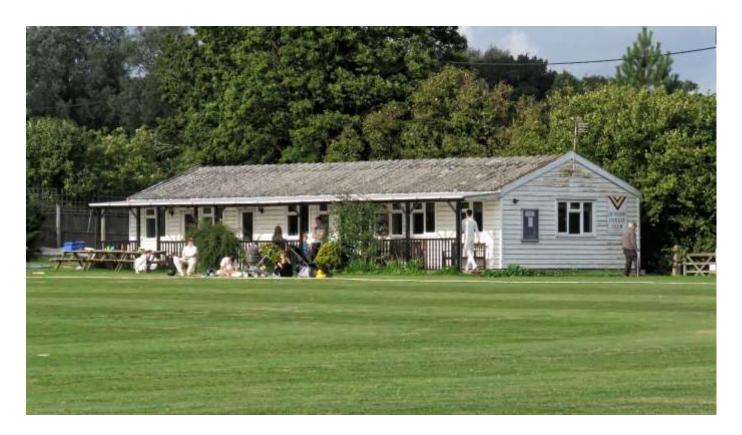

during the war, a fixture that continued well into the 21st century.

After the club successfully resettled, in 1960 an invitation was offered to the members and trustees to purchase the ground, which with invaluable support from the Essex Playing Field Association was duly accepted, completed and made Dunmow Cricket Club the proud owners of their own picturesque ground at St Edmunds Lane. Aided by the local community, funds were raised to build a 'temporary' prefabricated pavilion building, which opened in the summer of 1966.

It is this strong foundation that provides the platform in 2021 for the club's eagerly anticipated and pandemicdelayed 125<sup>th</sup> anniversary celebrations in conjunction with the launch of its "Project Pavilion" fund-raising initiative with the goal of building a new state of the art pavilion and updating the St Edmunds Lane ground facilities in time for the 2025 season.

Hood comments "For 125 years Dunmow Cricket Club has served local people, old and young alike interested in enjoying the game of cricket and we have a fantastic programme of events planned for the club and community to acknowledge this milestone. Over the years the ground and ancillary facilities have been carefully tended by a dedicated membership helping it outlast its design life by at least thirty years. It is therefore fitting that this summer along with marking and celebrating this big anniversary and to make a clear statement for an optimistic future for the continued enjoyment of cricket in Dunmow, we are delighted to be launching Project Pavilion and hope to start raising much needed funds".