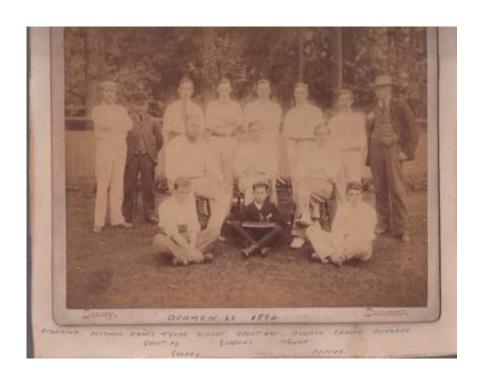

Dunmow Cricket Club is as old as first-class cricket.

Both began in 1895, the club fittingly was officially formed in the same year that Essex County Cricket Club competed in the County Championship for the first time. Dunmow's rich history and enduring ties with the county are well documented.

The club has been at the heart of the town since its 19<sup>th</sup> century origins, with games played on common land at Parsonage Downs before moving to Newton Hall - now the home of the Helena Romanes School - soon after the First World War, where they remained until the land was required for assisting with the nation's food supply during World War Two.