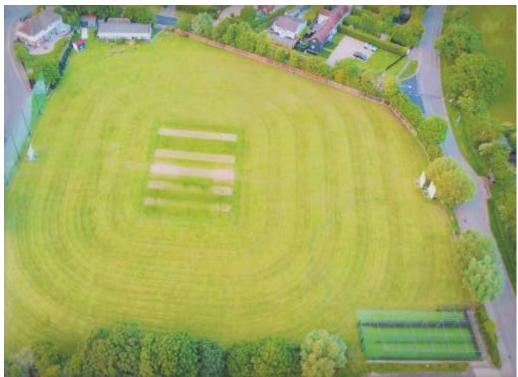

during the war, a fixture that continued well into the 21st century.

After the club successfully resettled, in 1960 an invitation was offered to the members and trustees to purchase the ground, which with invaluable support from the Essex Playing Field Association was duly accepted, completed and made Dunmow Cricket Club the proud owners of their own picturesque ground at St Edmunds Lane. Aided by the local community, funds were raised to build a 'temporary' prefabricated pavilion building, which opened in the summer of 1966.

It is this strong foundation that provides the platform in 2021 for the club's eagerly anticipated and pandemicdelayed 125<sup>th</sup> anniversary celebrations in conjunction with the launch of its "Project Pavilion" fund-raising initiative with the goal of building a new state of the art pavilion and updating the St Edmunds Lane ground facilities in time for the 2025 season.

Hood comments "For 125 years Dunmow Cricket Club has served local people, old and young alike interested in enjoying the game of cricket and we have a fantastic programme of events planned for the club and community to acknowledge this milestone. Over the years the ground and ancillary facilities have been carefully tended by a dedicated membership helping it outlast its design life by at least thirty years. It is therefore fitting that this summer along with marking and celebrating this big anniversary and to make a clear statement for an optimistic future for the continued enjoyment of cricket in Dunmow, we are delighted to be launching Project Pavilion and hope to start raising much needed funds".