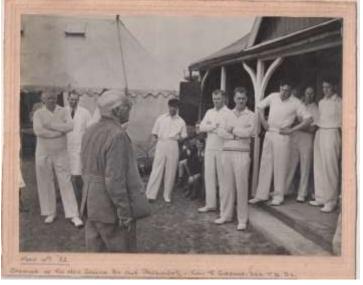

Post-war, the club moved to the town's Recreation Ground where, in addition to local league matches, they began a yearly fixture against the Cardiff Wanderers, a touring side consisting of Welshmen stationed at Great Easton, Stebbing and other local airfields

during the war, a fixture that continued well into the 21st century.

After the club successfully resettled, in 1960 an invitation was offered to the members and trustees to purchase the ground, which with invaluable support from the Essex Playing Field Association was duly accepted, completed and made Dunmow Cricket Club the proud owners of their own picturesque ground at St Edmunds Lane. Aided by the local community, funds were raised to build a 'temporary' prefabricated pavilion building, which opened in the summer of 1966.